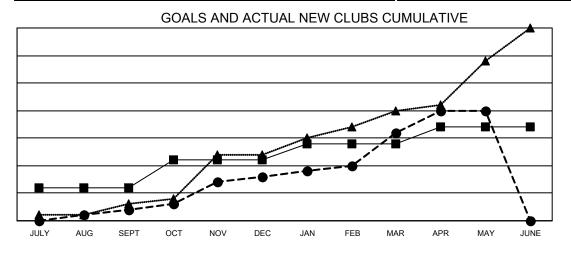

## Multiple District 316

Results as of: 5/31/2023

**LOCATION: INDIA** 

| Clubs                 |               |           |               |  |  |
|-----------------------|---------------|-----------|---------------|--|--|
| RESULTS FOR 2022-2023 |               |           |               |  |  |
| QUARTER               | NEW CLUB GOAL | NEW CLUBS | DROPPED CLUBS |  |  |
| JULY/AUG/SEPT         | 6             | 2         | 52            |  |  |
| OCT/NOV/DEC           | 5             | 6         | 29            |  |  |
| JAN/FEB/MAR           | 3             | 8         | 2             |  |  |
| APR/MAY/JUNE          | 3             | 4         | 0             |  |  |

- CURRENT YEAR GOALS FOR NEW CLUBS

- ■ - CURRENT YEAR ACTUAL NEW CLUBS

▲ - LAST YEAR ACTUAL NEW CLUBS

| ۱- | MEMBER | GROWTH | NET | GOAL |
|----|--------|--------|-----|------|
|    |        |        |     |      |